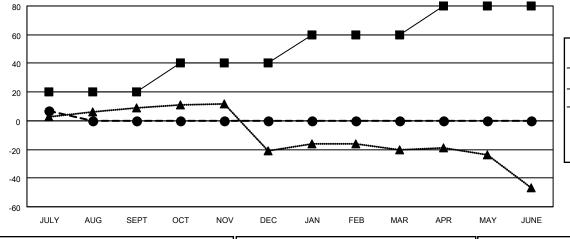

### GOALS AND ACTUAL NEW CLUBS CUMULATIVE

#### GOALS AND ACTUAL MEMBERS CUMULATIVE

| <ul><li>MEMB</li></ul> | ER GROW | TH NET | <b>GOAL</b> |
|------------------------|---------|--------|-------------|
|------------------------|---------|--------|-------------|

● - MEMBER GROWTH ACTUAL

▲ - LAST YEAR MEMBERSHIP ACTUAL

Results as of: 7/31/2021

| DROPPED CLUBS: 0 |   |
|------------------|---|
| DROPPED MEMBERS  |   |
| DECEASED         | 0 |
| CLUB CANCELLED   | 0 |
| OTHER            | 8 |
| TOTAL            | 8 |